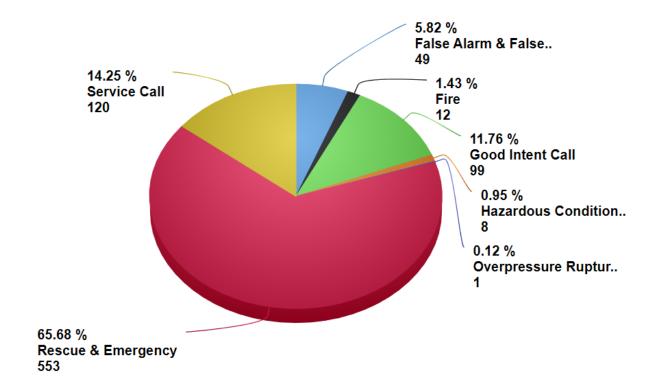

# Incident Responses by Station September 2023

P: (843) 757-2800 E: corn@blufftonfd.com F: (843) 757-7305

357 FORDING ISLAND ROAD OKATIE, SOUTH CAROLINA 29909