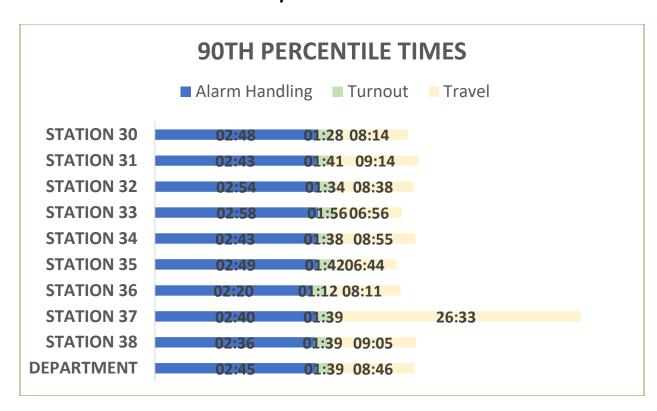

### Incident Responses Heat Map Last 12 Months

357 FORDING ISLAND ROAD OKATIE, SOUTH CAROLINA 29909