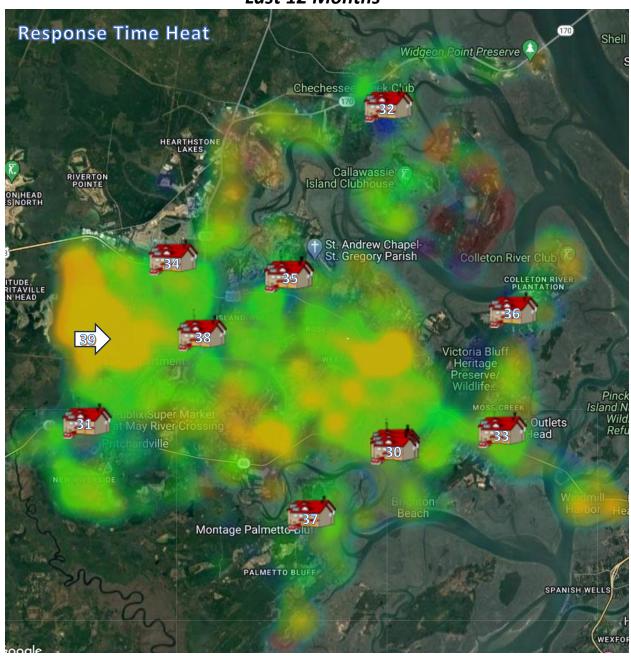

| 02:54          | 01:34   | 08:38  | 12:22          | 35    |
| STATION 33 | 02:58          | 01:56   | 06:56  | 10:35          | 39    |
| STATION 34 | 02:43          | 01:38   | 08:55  | 12:43          | 166   |
| STATION 35 | 02:49          | 01:42   | 06:44  | 11:20          | 90    |
| STATION 36 | 02:20          | 01:12   | 08:11  | 11:02          | 10    |
| STATION 37 | 02:40          | 01:39   | 26:33  | 30:33          | 12    |
| STATION 38 | 02:36          | 01:39   | 09:05  | 13:33          | 92    |

P: (843) 757-2800 E: corn@blufftonfd.com F: (843) 757-7305



357 FORDING ISLAND ROAD OKATIE, SOUTH CAROLINA 29909



### Incident Responses Heat Map Last 12 Months





357 FORDING ISLAND ROAD OKATIE, SOUTH CAROLINA 29909



### **Response Time Heat Map**

**Last 12 Months**