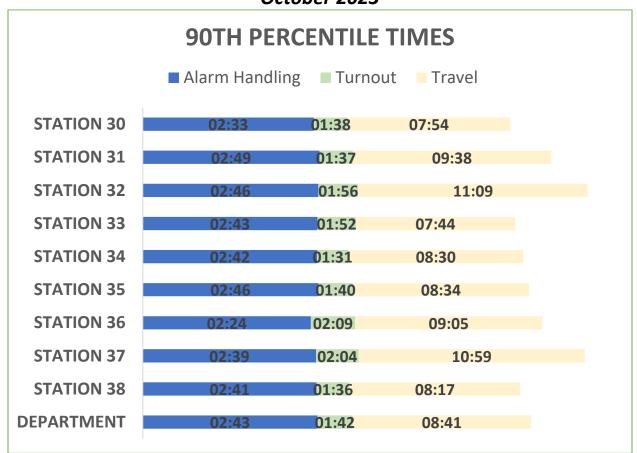

# 90<sup>th</sup> Percentile Response Times Report October 2023

|            | Alarm Handling | Turnout | Travel | Total Response | Count |
|------------|----------------|---------|--------|----------------|-------|
| STATION 30 | 02:33          | 01:38   | 07:54  | 14:26          | 151   |
| STATION 31 | 02:49          | 01:37   | 09:38  | 17:51          | 68    |
| STATION 32 | 02:46          | 01:56   | 11:09  | 15:39          | 31    |
| STATION 33 | 02:43          | 01:52   | 07:44  | 11:08          | 51    |
| STATION 34 | 02:42          | 01:31   | 08:30  | 12:48          | 156   |
| STATION 35 | 02:46          | 01:40   | 08:34  | 13:23          | 104   |
| STATION 36 | 02:24          | 02:09   | 09:05  | 11:45          | 14    |
| STATION 37 | 02:39          | 02:04   | 10:59  | 15:44          | 31    |
| STATION 38 | 02:41          | 01:36   | 08:17  | 14:08          | 125   |
| DEPARTMENT | 02:43          | 01:42   | 08:41  | 14:12          | 731   |