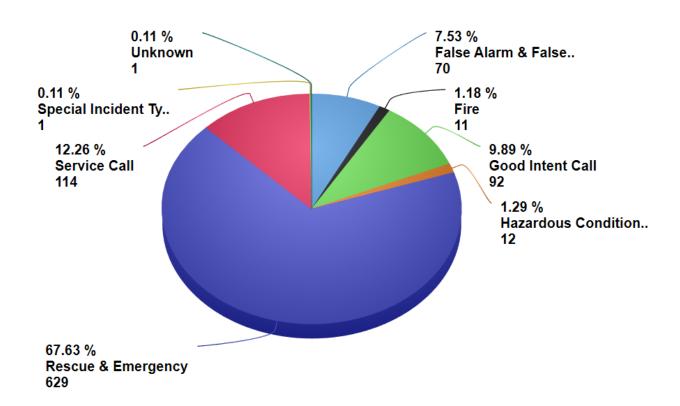

### Incident Responses by Type October 2023

Total of **Incident Type:** 930

357 FORDING ISLAND ROAD OKATIE, SOUTH CAROLINA 29909