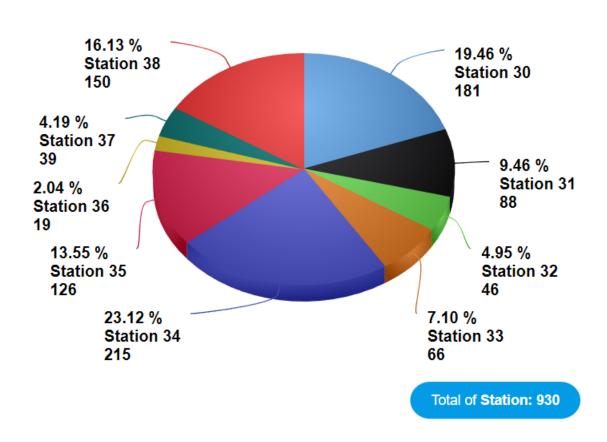

### **Incident Responses by Station October 2023**

357 FORDING ISLAND ROAD OKATIE, SOUTH CAROLINA 29909