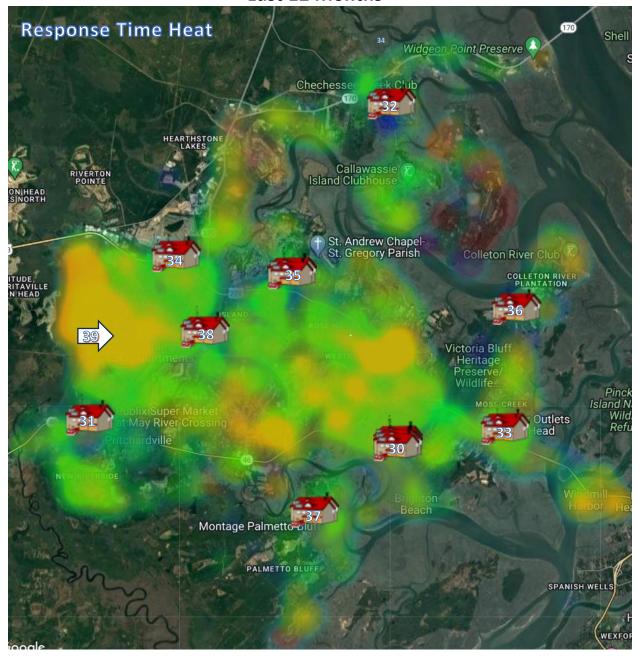

33 | 02:43          | 01:52   | 07:44  | 11:08          | 51    |
| STATION 34 | 02:42          | 01:31   | 08:30  | 12:48          | 156   |
| STATION 35 | 02:46          | 01:40   | 08:34  | 13:23          | 104   |
| STATION 36 | 02:24          | 02:09   | 09:05  | 11:45          | 14    |
| STATION 37 | 02:39          | 02:04   | 10:59  | 15:44          | 31    |
| STATION 38 | 02:41          | 01:36   | 08:17  | 14:08          | 125   |
| DEPARTMENT | 02:43          | 01:42   | 08:41  | 14:12          | 731   |

P: (843) 757-2800 E: corn@blufftonfd.com F: (843) 757-7305



357 FORDING ISLAND ROAD OKATIE, SOUTH CAROLINA 29909



# Incident Responses Heat Map Last 12 Months





357 FORDING ISLAND ROAD OKATIE, SOUTH CAROLINA 29909



### **Response Time Heat Map**

**Last 12 Months**