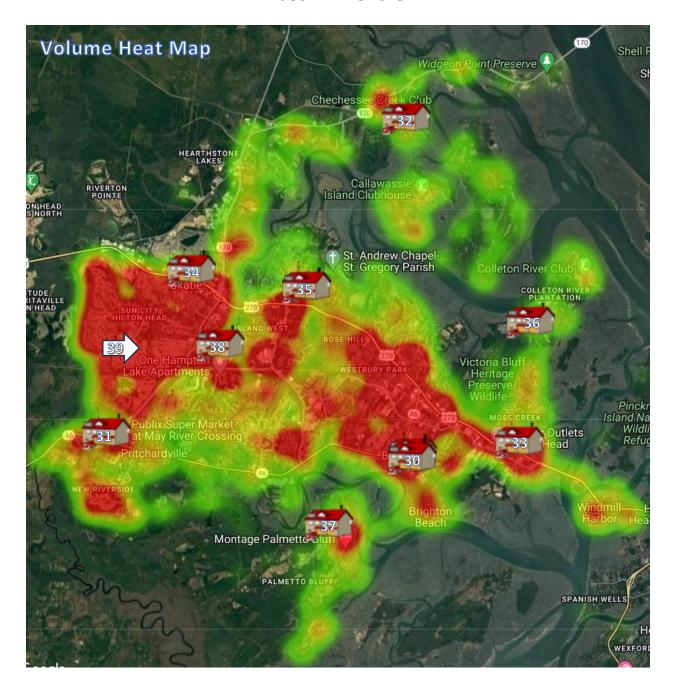

# Incident Responses Heat Map Last 12 Months

357 FORDING ISLAND ROAD OKATIE, SOUTH CAROLINA 29909