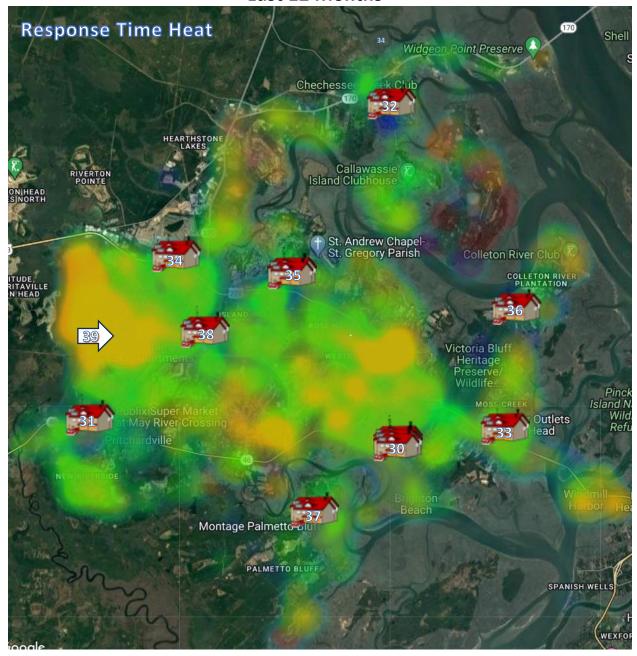

:41          | 01:32   | 07:28  | 12:59          | 38    |
| STATION 34 | 02:39          | 01:42   | 08:36  | 12:37          | 165   |
| STATION 35 | 02:54          | 01:50   | 07:58  | 12:05          | 105   |
| STATION 36 | 02:01          | 01:16   | 08:40  | 26:45          | 4     |
| STATION 37 | 02:24          | 01:29   | 09:09  | 12:54          | 15    |
| STATION 38 | 02:24          | 01:32   | 07:58  | 12:01          | 100   |
| DEPARTMENT | 02:41          | 01:38   | 08:13  | 12:46          | 599   |

P: (843) 757-2800 E: <u>corn@blufftonfd.com</u> F: (843) 757-7305



357 FORDING ISLAND ROAD OKATIE, SOUTH CAROLINA 29909



# Incident Responses Heat Map Last 12 Months





357 FORDING ISLAND ROAD OKATIE, SOUTH CAROLINA 29909



### **Response Time Heat Map**

**Last 12 Months**