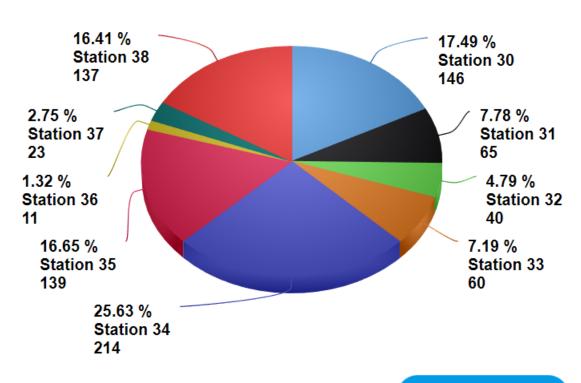

## **Incident Responses by Station November 2023**

Total of Station: 835

357 FORDING ISLAND ROAD OKATIE, SOUTH CAROLINA 29909