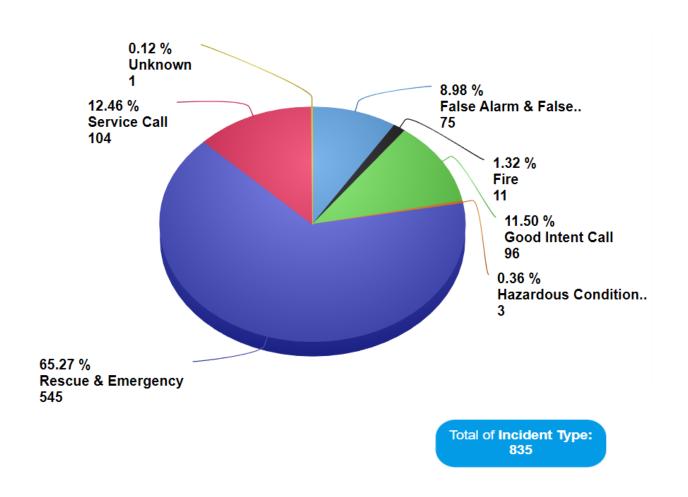

cal reports:

- 1. An Incident Analysis Report for November 2023 consisting of an Analysis breakdown by Incident Type.
- 2. An Incident Analysis Report for November 2023 consisting of an Analysis breakdown by District.
- 3. A Response Times Report for November 2023 showing 90th Percentile Alarm Handling, Turnout, Travel, and Overall Emergent Responses.
- 4. A Volume Heat Map Report showing the volume location of incidents occurring over the last 12 months.
- 5. A Response Time Heat Map Report showing response times occurring over the last 12 months.

If you have any questions with respect to any of these reports, please do not hesitate to ask.

P: (843) 757-2800 E: <u>corn@blufftonfd.com</u> F: (843) 757-7305



357 FORDING ISLAND ROAD OKATIE, SOUTH CAROLINA 29909



## **November 2023**





357 FORDING ISLAND ROAD OKATIE, SOUTH CAROLINA 29909



## **Incident Responses by Station November 2023**



Total of Station: 835



357 FORDING ISLAND ROAD OKATIE, SOUTH CAROLINA 29909



### 90th Percentile Response Times Report

November 2023



|            | Alarm Handling | Turnout | Travel | Total Response | Count |
|------------|----------------|---------|--------|----------------|-------|
| STATION 30 | 02:40          | 01:37   | 07:30  | 12:45          | 106   |
| STATION 31 | 02:51          | 01:34   | 06:50  | 10:18          | 46    |
| STATION 32 | 02:52          | 01:54   | 09:10  | 15:45          | 21    |
| STATION 33 | 02:41          | 01:32   | 07:28  | 12:59          | 38    |
| STATION 34 | 02:39          | 01:42   | 08:36  | 12:37          | 165   |
| STATION 35