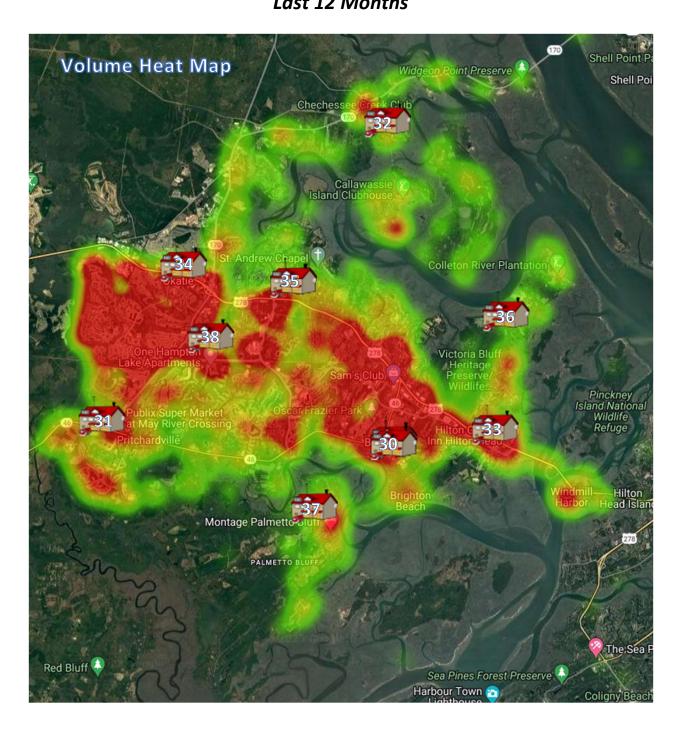

## Incident Responses Heat Map Last 12 Months

357 FORDING ISLAND ROAD OKATIE, SOUTH CAROLINA 29909