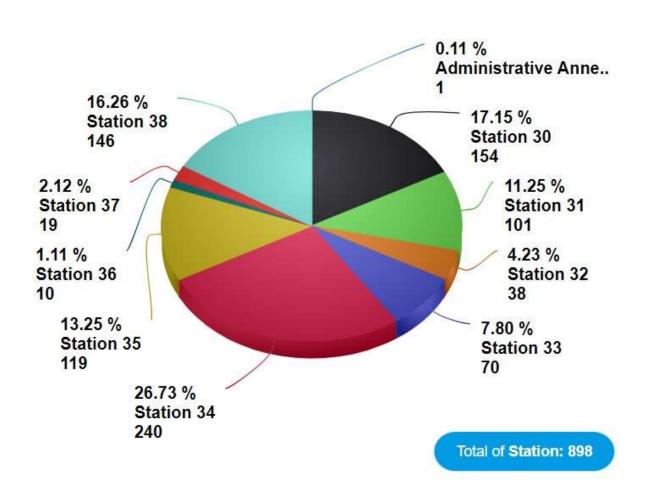

# Incident Responses by Station May 2023

357 FORDING ISLAND ROAD OKATIE, SOUTH CAROLINA 29909