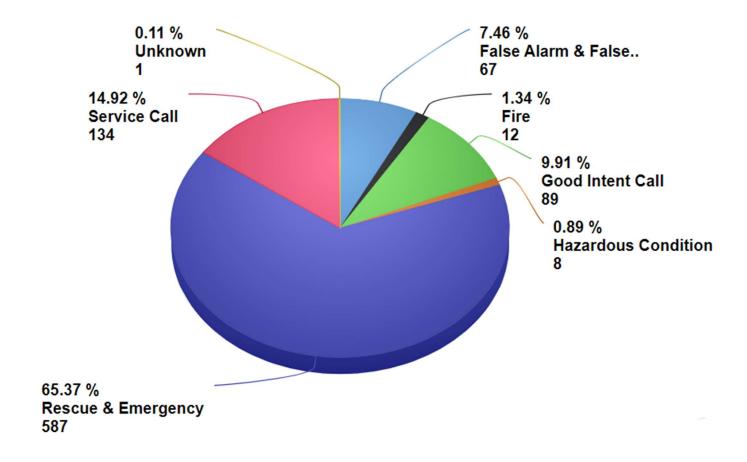

# Incident Responses by Type May 2023

Total of **Incident Type:** 898

357 FORDING ISLAND ROAD OKATIE, SOUTH CAROLINA 29909