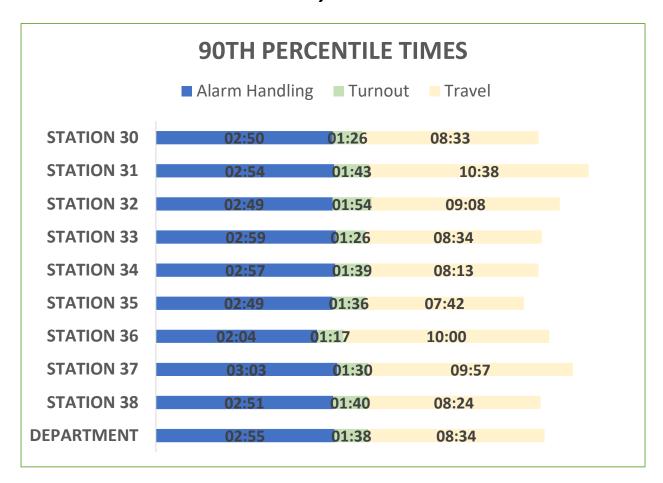

# 90<sup>th</sup> Percentile Response Times Report *May 2023*

|            | Alarm Handling | Turnout | Travel | Total Response | Count |
|------------|----------------|---------|--------|----------------|-------|
| DEPARTMENT | 02:55          | 01:38   | 08:34  | 13:04          | 679   |
| STATION 30 | 02:50          | 01:26   | 08:33  | 18:02          | 131   |
| STATION 31 | 02:54          | 01:43   | 10:38  | 15:33          | 74    |
| STATION 32 | 02:49          | 01:54   | 09:08  | 14:02          | 29    |
| STATION 33 | 02:59          | 01:26   | 08:34  | 12:23          | 44    |
| STATION 34 | 02:57          | 01:39   | 08:13  | 12:13          | 173   |
| STATION 35 | 02:49          | 01:36   | 07:42  | 11:58          | 87    |
| STATION 36 | 02:54          | 01:44   | 07:54  | 17:40          | 16    |
| STATION 37 | 03:03          | 01:30   | 09:57  | 13:43          | 16    |

357 FORDING ISLAND ROAD OKATIE, SOUTH CAROLINA 29909

STATION 38

02:51

01:40

08:24

12:39

116