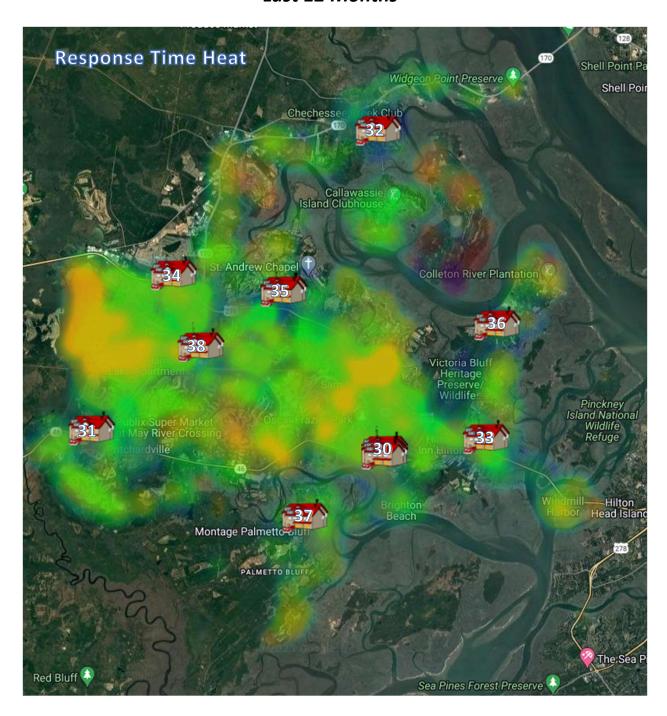

| 131   |
| STATION 31 | 02:54          | 01:43   | 10:38  | 15:33          | 74    |
| STATION 32 | 02:49          | 01:54   | 09:08  | 14:02          | 29    |
| STATION 33 | 02:59          | 01:26   | 08:34  | 12:23          | 44    |
| STATION 34 | 02:57          | 01:39   | 08:13  | 12:13          | 173   |
| STATION 35 | 02:49          | 01:36   | 07:42  | 11:58          | 87    |
| STATION 36 | 02:54          | 01:44   | 07:54  | 17:40          | 16    |
| STATION 37 | 03:03          | 01:30   | 09:57  | 13:43          | 16    |



357 FORDING ISLAND ROAD OKATIE, SOUTH CAROLINA 29909



STATION 38

02:51

01:40

08:24

12:39

116

## Incident Responses Heat Map Last 12 Months





357 FORDING ISLAND ROAD OKATIE, SOUTH CAROLINA 29909



### Response Time Heat Map Last 12 Months