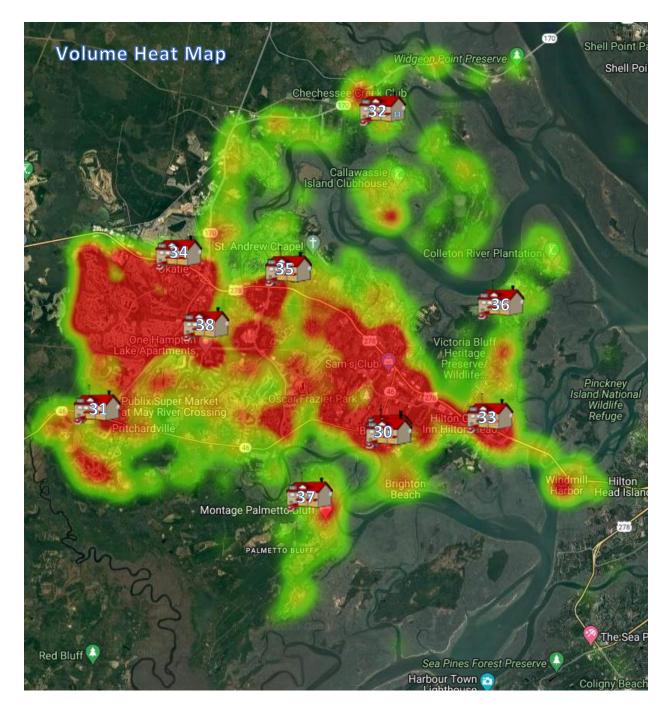

## Incident Responses Heat Map Last 12 Months

357 FORDING ISLAND ROAD OKATIE, SOUTH CAROLINA 29909