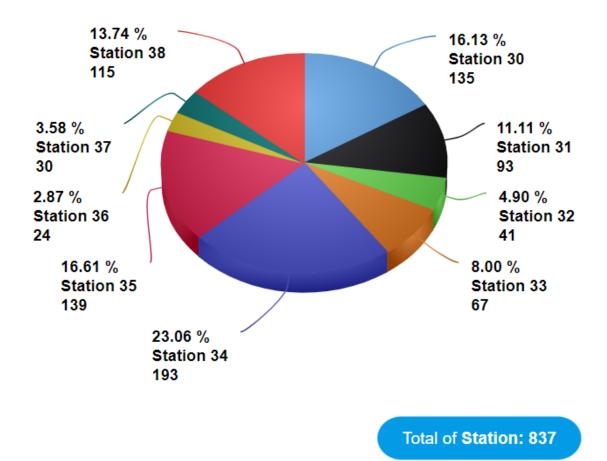

## Incident Responses by Station March 2023

357 FORDING ISLAND ROAD OKATIE, SOUTH CAROLINA 29909