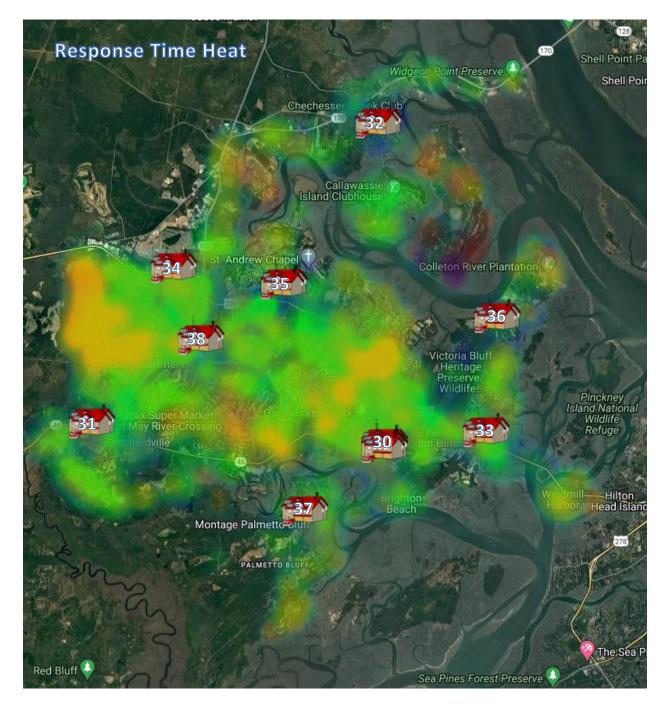

2:55          | 01:44   | 11:46  | 16:18          | 30    |
| STATION 33 | 02:42          | 01:32   | 07:37  | 13:52          | 51    |
| STATION 34 | 02:49          | 01:39   | 08:53  | 12:40          | 139   |
| STATION 35 | 02:56          | 01:42   | 08:08  | 12:05          | 103   |
| STATION 36 | 02:54          | 01:44   | 07:54  | 17:40          | 16    |
| STATION 37 | 03:06          | 01:41   | 08:57  | 13:08          | 20    |
| STATION 38 | 02:53          | 01:34   | 07:55  | 11:13          | 91    |
| DEPARTMENT | 02:54          | 01:42   | 08:34  | 13:07          | 628   |



357 FORDING ISLAND ROAD OKATIE, SOUTH CAROLINA 29909



## Incident Responses Heat Map Last 12 Months





357 FORDING ISLAND ROAD OKATIE, SOUTH CAROLINA 29909



## Response Time Heat Map Last 12 Months