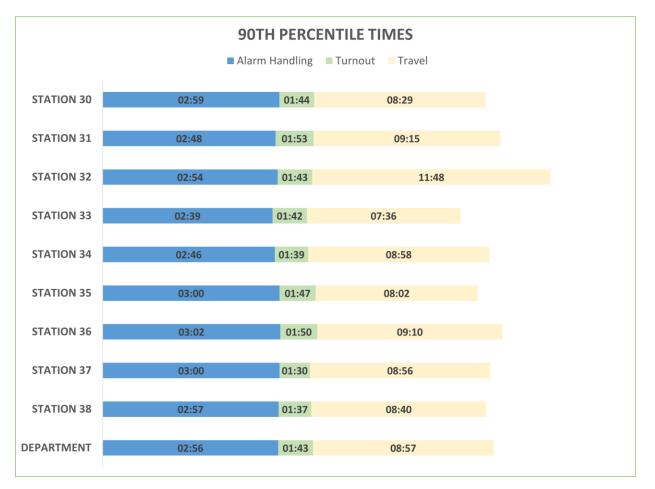

# 90<sup>th</sup> Percentile Response Times Report March 2023

|            | Alarm Handling | Turnout | Travel | Total Response | Count |
|------------|----------------|---------|--------|----------------|-------|
| STATION 30 | 02:59          | 01:41   | 08:07  | 13:19          | 108   |
| STATION 31 | 02:43          | 01:53   | 09:05  | 13:17          | 70    |
| STATION 32 | 02:55          | 01:44   | 11:46  | 16:18          | 30    |
| STATION 33 | 02:42          | 01:32   | 07:37  | 13:52          | 51    |
| STATION 34 | 02:49          | 01:39   | 08:53  | 12:40          | 139   |
| STATION 35 | 02:56          | 01:42   | 08:08  | 12:05          | 103   |
| STATION 36 | 02:54          | 01:44   | 07:54  | 17:40          | 16    |
| STATION 37 | 03:06          | 01:41   | 08:57  | 13:08          | 20    |
| STATION 38 | 02:53          | 01:34   | 07:55  | 11:13          | 91    |
| DEPARTMENT | 02:54          | 01:42   | 08:34  | 13:07          | 628   |