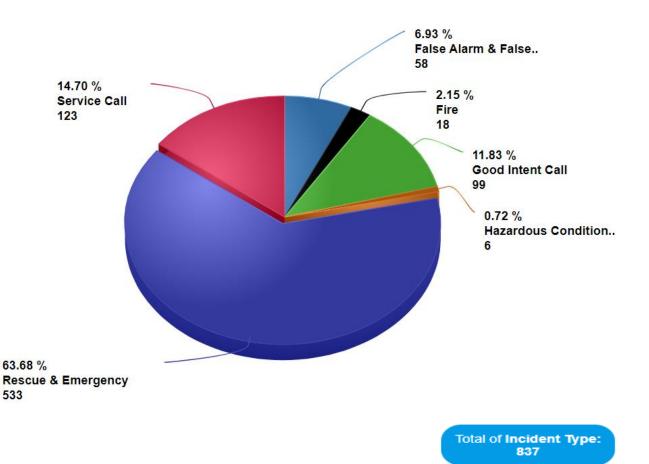

## Incident Responses by Type March 2023

357 FORDING ISLAND ROAD OKATIE, SOUTH CAROLINA 29909