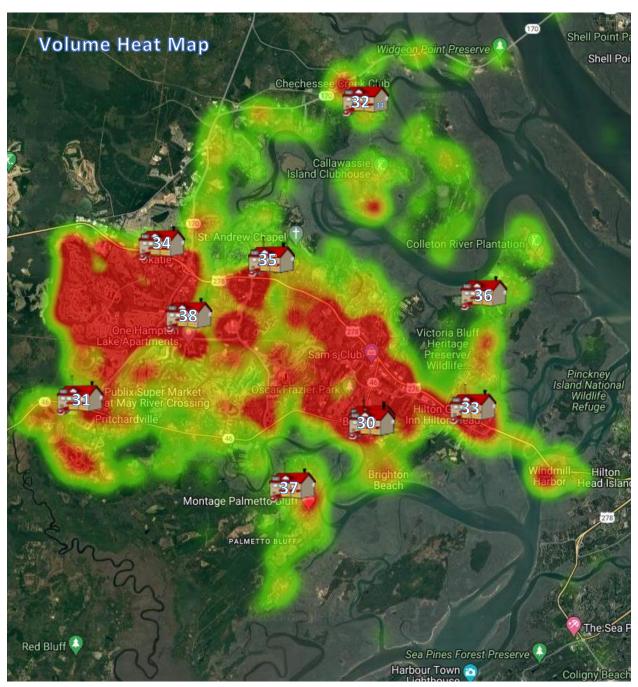

### Incident Responses Heat Map Last 12 Months

**Response Time Heat Map** 

357 FORDING ISLAND ROAD OKATIE, SOUTH CAROLINA 29909

#### **Last 12 Months**