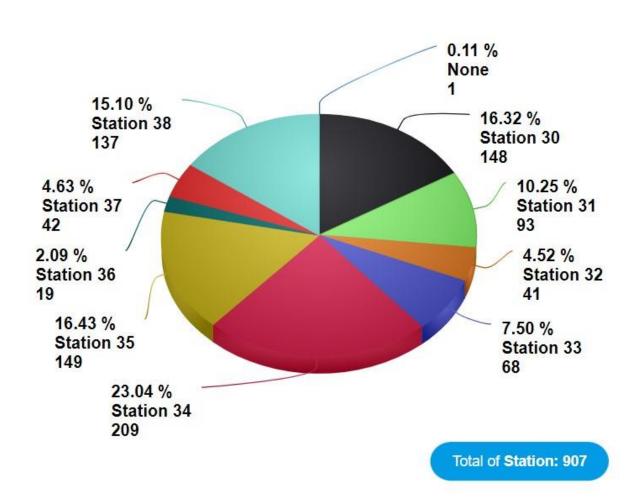

# **Incident Responses by Station June 2023**

357 FORDING ISLAND ROAD OKATIE, SOUTH CAROLINA 29909