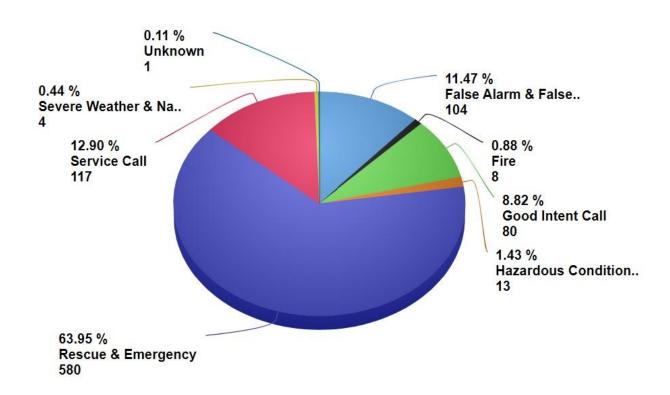

### Incident Responses by Type June 2023

Total of **Incident Type:** 907

P: (843) 757-2800 E: <u>corn@blufftonfd.com</u> F: (843) 757-7305

357 FORDING ISLAND ROAD OKATIE, SOUTH CAROLINA 29909