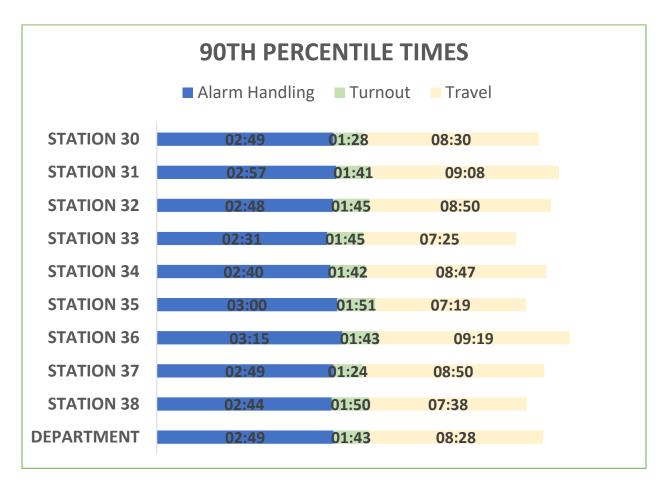

## 90<sup>th</sup> Percentile Response Times Report *June 2023*

|            | Alarm Handling | Turnout | Travel | Total Response | Count |
|------------|----------------|---------|--------|----------------|-------|
| DEPARTMENT | 02:49          | 01:43   | 08:28  | 13:23          | 680   |
| STATION 30 | 02:50          | 01:28   | 08:30  | 13:22          | 112   |
| STATION 31 | 02:57          | 01:41   | 09:08  | 12:36          | 62    |
| STATION 32 | 02:48          | 01:45   | 08:50  | 13:19          | 31    |
| STATION 33 | 02:31          | 01:45   | 07:25  | 13:40          | 49    |
| STATION 34 | 02:40          | 01:42   | 08:47  | 13:04          | 154   |
| STATION 35 | 03:00          | 01:51   | 07:19  | 12:59          | 109   |
| STATION 36 | 03:15          | 01:43   | 09:19  | 19:28          | 17    |
| STATION 37 | 02:49          | 01:24   | 08:50  | 12:36          | 26    |
| STATION 38 | 02:44          | 01:50   | 07:38  | 12:57          | 120   |