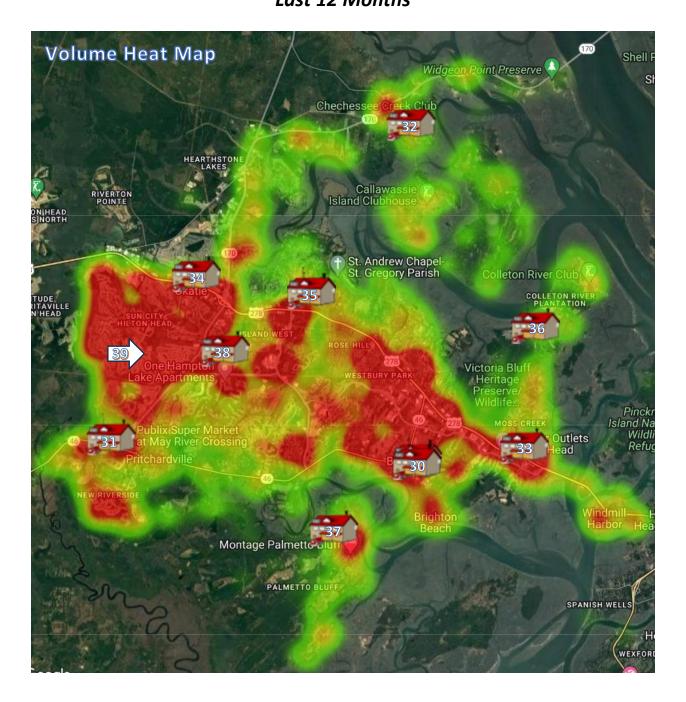

Please find attached a total of five statistical reports:

- 1. An Incident Analysis Report for July 2023 consisting of an Analysis breakdown by Incident Type.
- 2. An Incident Analysis Report for July 2023 consisting of an Analysis breakdown by District.
- 3. A Response Times Report for July 2023 showing 90th Percentile Alarm Handling, Turnout, Travel, and Overall Emergent Responses.
- 4. A Volume Heat Map Report showing the volume location of incidents occurring over the last 12 months.
- 5. A Response Time Heat Map Report showing response times occurring over the last 12 months.

### Incident Responses Heat Map Last 12 Months

357 FORDING ISLAND ROAD OKATIE, SOUTH CAROLINA 29909