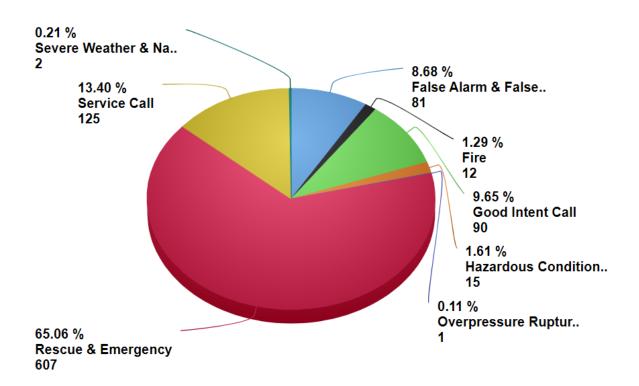

# Incident Responses by Type July 2023

Total of **Incident Type:** 933

357 FORDING ISLAND ROAD OKATIE, SOUTH CAROLINA 29909