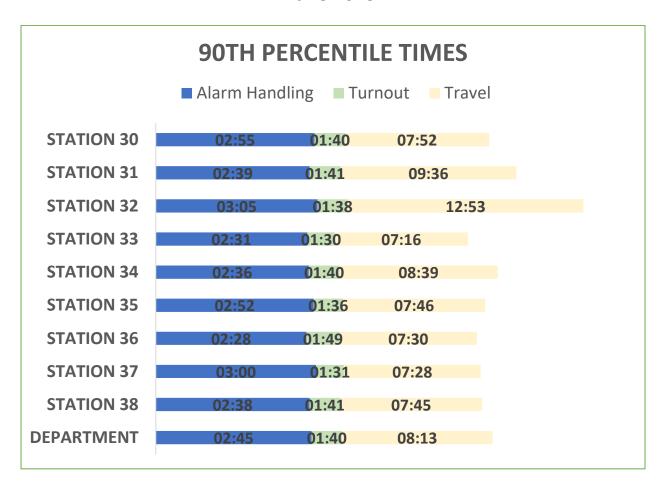

### 90<sup>th</sup> Percentile Response Times Report *June 2023*

|            | Alarm Handling | Turnout | Travel | Total Response | Count |
|------------|----------------|---------|--------|----------------|-------|
| DEPARTMENT | 02:45          | 01:40   | 08:13  | 12:47          | 726   |
| STATION 30 | 02:55          | 01:40   | 07:52  | 12:48          | 141   |
| STATION 31 | 02:39          | 01:41   | 09:36  | 14:11          | 65    |
| STATION 32 | 03:05          | 01:38   | 12:53  | 15:57          | 38    |
| STATION 33 | 02:31          | 01:30   | 07:16  | 10:40          | 50    |
| STATION 34 | 02:36          | 01:40   | 08:39  | 12:37          | 147   |
| STATION 35 | 02:52          | 01:36   | 07:46  | 11:59          | 126   |
| STATION 36 | 02:28          | 01:49   | 07:30  | 10:44          | 14    |
| STATION 37 | 03:00          | 01:31   | 07:28  | 10:18          | 23    |

P: (843) 757-2800 E: corn@blufftonfd.com F: (843) 757-7305

357 FORDING ISLAND ROAD OKATIE, SOUTH CAROLINA 29909

STATION 38

02:38

01:41

07:45

12:16

120