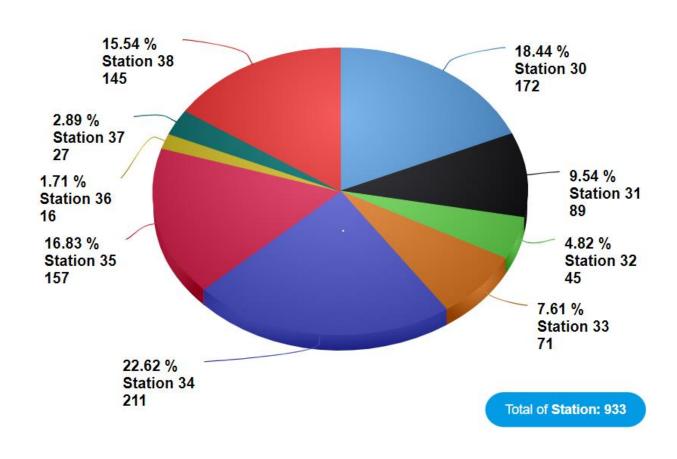

# Incident Responses by Station *July 2023*

357 FORDING ISLAND ROAD OKATIE, SOUTH CAROLINA 29909