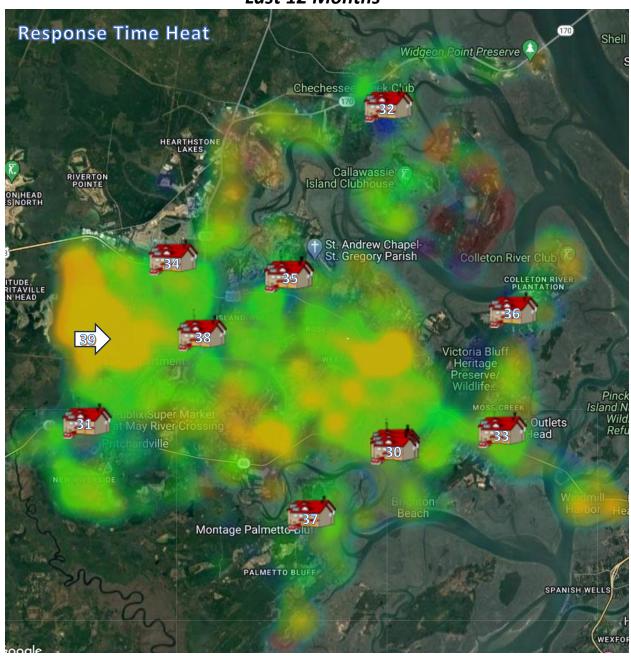

Please find attached a total of five statistical reports:

- 1. An Incident Analysis Report for July 2023 consisting of an Analysis breakdown by Incident Type.
- 2. An Incident Analysis Report for July 2023 consisting of an Analysis breakdown by District.
- 3. A Response Times Report for July 2023 showing 90th Percentile Alarm Handling, Turnout, Travel, and Overall Emergent Responses.
- 4. A Volume Heat Map Report showing the volume location of incidents occurring over the last 12 months.
- 5. A Response Time Heat Map Report showing response times occurring over the last 12 months.

### **Response Time Heat Map**

**Last 12 Months** 