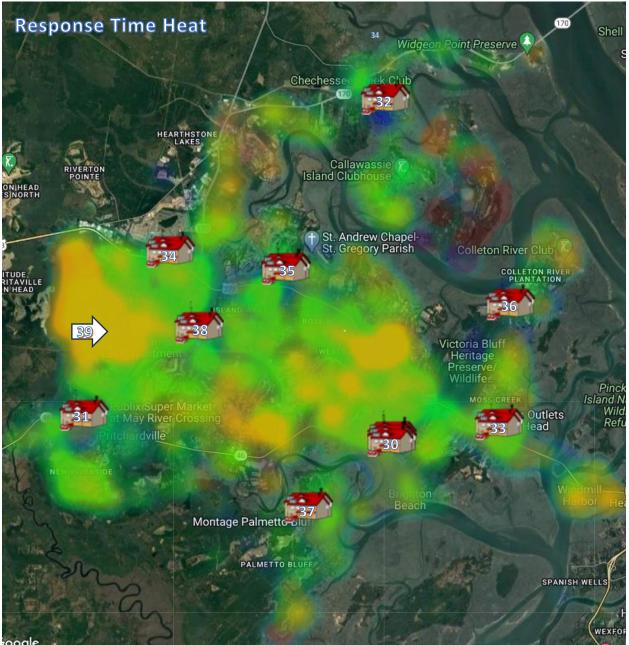

Please find attached a total of five statistical reports:

- 1. An Incident Analysis Report for January 2024 consisting of an Analysis breakdown by Incident Type.
- 2. An Incident Analysis Report for January 2024 consisting of an Analysis breakdown by District.
- 3. A Response Times Report for January 2024 showing 90th Percentile Alarm Handling, Turnout, Travel, and Overall Emergent Responses.
- 4. A Volume Heat Map Report showing the volume location of incidents occurring over the last 12 months.
- 5. A Response Time Heat Map Report showing response times occurring over the last 12 months.

# Response Time Heat Map

Last 12 Months