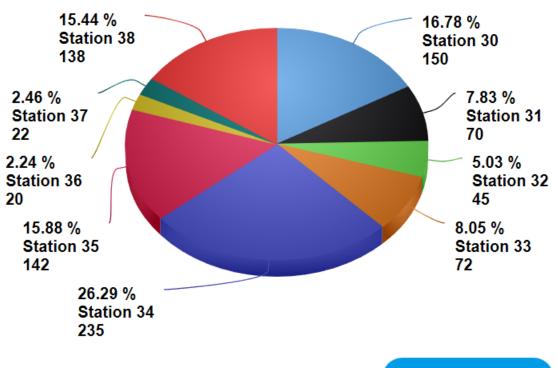

## 90<sup>th</sup> Percentile Response Times Report January 2024

|            | Alarm Handling | Turnout | Travel | Total Response | Count |
|------------|----------------|---------|--------|----------------|-------|
| STATION 30 | 02:39          | 01:44   | 07:34  | 13:29          | 132   |
| STATION 31 | 02:41          | 01:56   | 08:24  | 13:11          | 54    |
| STATION 32 | 02:22          | 01:44   | 11:59  | 15:42          | 35    |
| STATION 33 | 02:42          | 01:42   | 07:10  | 14:18          | 36    |
| STATION 34 | 02:48          | 01:52   | 08:53  | 12:16          | 181   |
| STATION 35 | 03:00          | 01:52   | 07:36  | 12:47          | 114   |
| STATION 36 | 02:26          | 01:21   | 07:17  | 10:42          | 14    |
| STATION 37 | 02:48          | 01:47   | 08:26  | 12:05          | 20    |
| STATION 38 | 02:40          | 01:46   | 07:58  | 11:24          | 110   |
| DEPARTMENT | 02:48          | 01:49   | 08:25  | 12:58          | 696   |