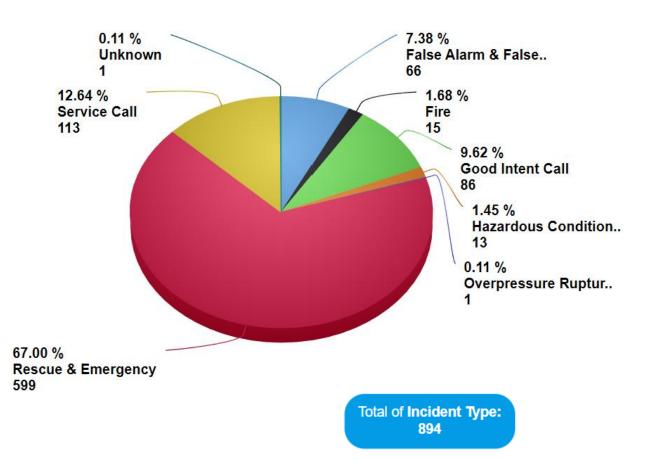

## Incident Responses by Station January 2024

Total of Station: 894

357 FORDING ISLAND ROAD OKATIE, SOUTH CAROLINA 29909