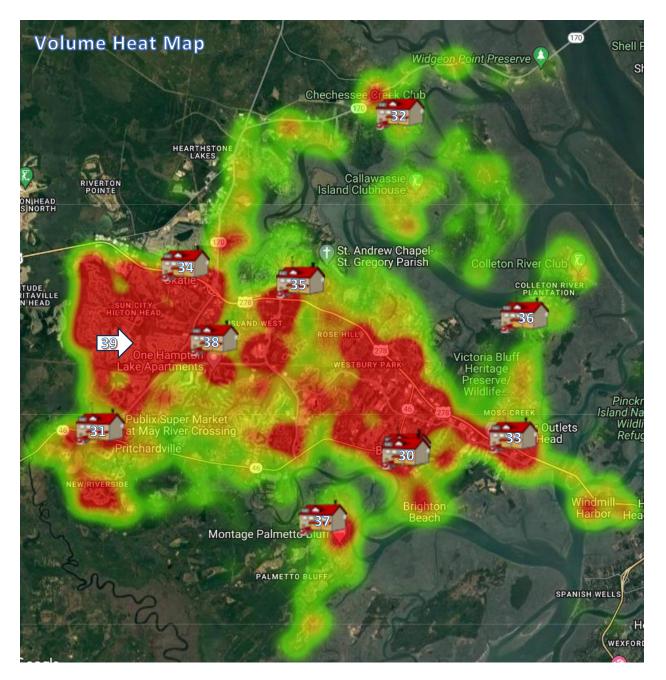

Please find attached a total of five statistical reports:

- 1. An Incident Analysis Report for January 2024 consisting of an Analysis breakdown by Incident Type.
- 2. An Incident Analysis Report for January 2024 consisting of an Analysis breakdown by District.
- 3. A Response Times Report for January 2024 showing 90th Percentile Alarm Handling, Turnout, Travel, and Overall Emergent Responses.
- 4. A Volume Heat Map Report showing the volume location of incidents occurring over the last 12 months.
- 5. A Response Time Heat Map Report showing response times occurring over the last 12 months.

# Incident Responses Heat Map Last 12 Months

357 FORDING ISLAND ROAD OKATIE, SOUTH CAROLINA 29909