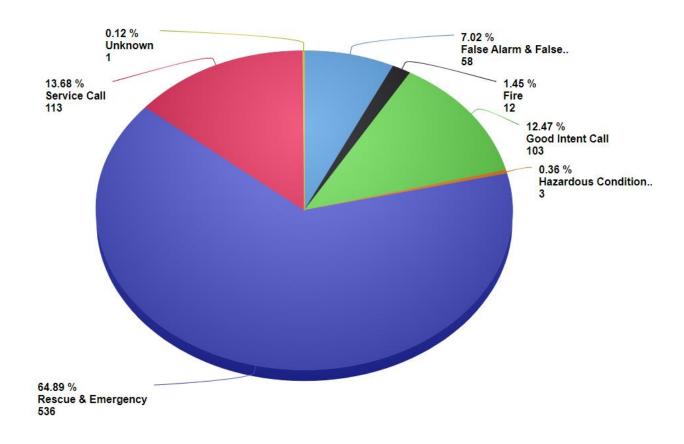

# Incident Responses by Type January 2023

Total of Incident Type: 826

357 FORDING ISLAND ROAD OKATIE, SOUTH CAROLINA 29909