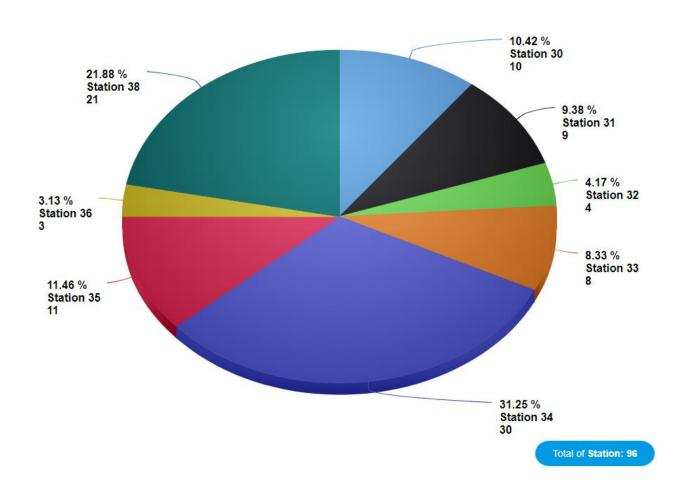

# Lift & Assist Responses by Station January 2023

357 FORDING ISLAND ROAD OKATIE, SOUTH CAROLINA 29909