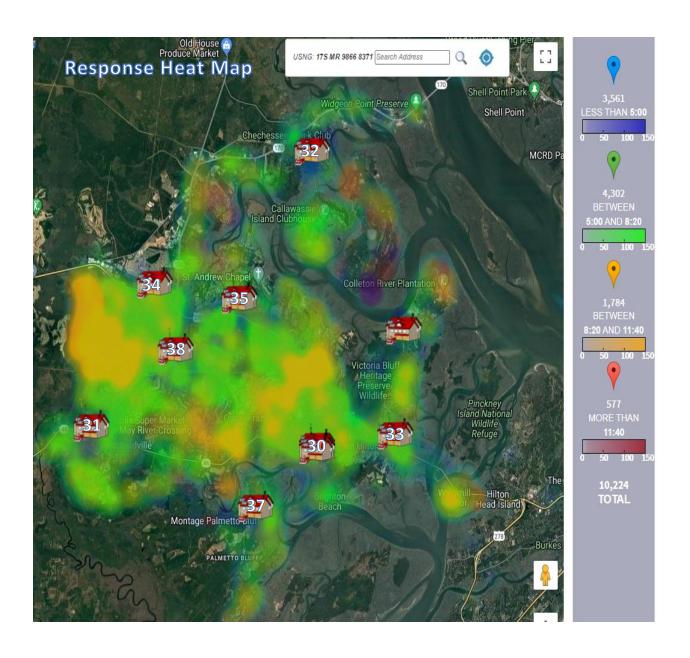

Please find attached a total of five statistical reports:

- 1. An Incident Analysis Report for January 2023 consisting of an Analysis breakdown by Incident Type.
- 2. An Incident Analysis Report for January 2023 consisting of an Analysis breakdown by District.
- 3. An Lift & Assist Analysis Report for January 2023 consisting of an Analysis breakdown by Incident Type.
- 4. A Response Times Report for January 2023 showing 90th Percentile Alarm Handling, Turnout, Travel and Overall Emergent Responses.
- 5. A Volume Heat Map Report showing the volume location of incidents occurring over the last 12 months.
- 6. A Response Time Heat Map Report showing response times occurring over the last 12 months.

### Response Time Heat Map Last 12 Months