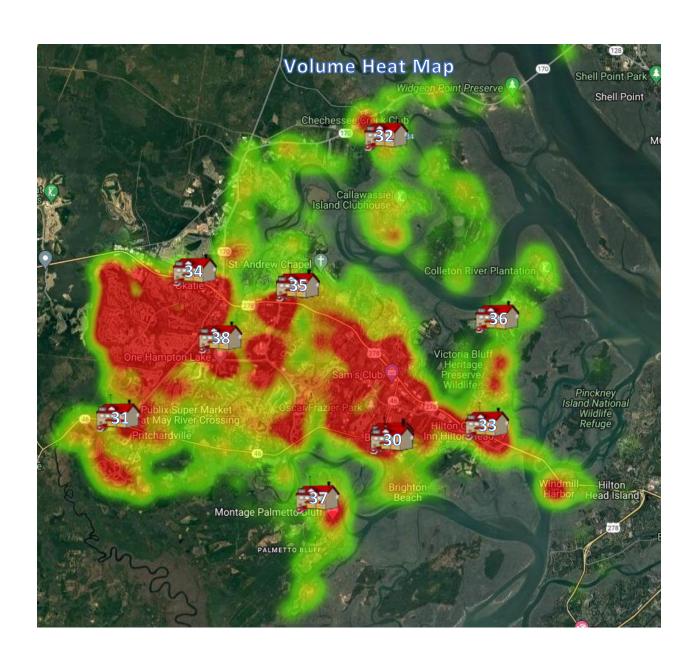

Please find attached a total of five statistical reports:

- 1. An Incident Analysis Report for January 2023 consisting of an Analysis breakdown by Incident Type.
- 2. An Incident Analysis Report for January 2023 consisting of an Analysis breakdown by District.
- 3. An Lift & Assist Analysis Report for January 2023 consisting of an Analysis breakdown by Incident Type.
- 4. A Response Times Report for January 2023 showing 90th Percentile Alarm Handling, Turnout, Travel and Overall Emergent Responses.
- 5. A Volume Heat Map Report showing the volume location of incidents occurring over the last 12 months.
- 6. A Response Time Heat Map Report showing response times occurring over the last 12 months.

## Incident Responses Heat Map Last 12 Months

357 FORDING ISLAND ROAD OKATIE, SOUTH CAROLINA 29909