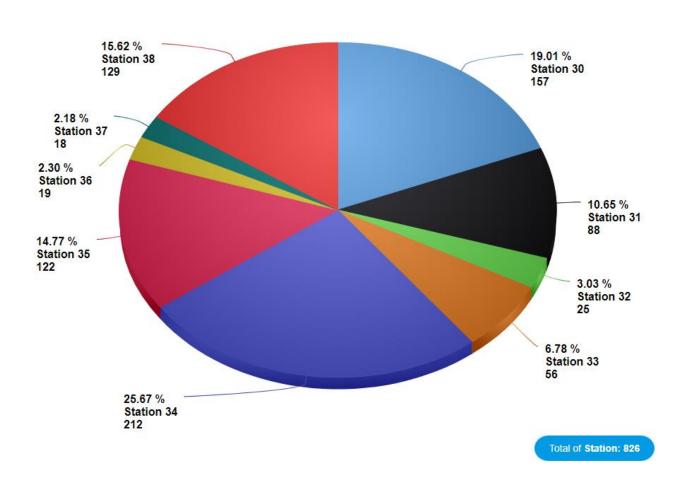

breakdown by District.
- 3. An Lift & Assist Analysis Report for January 2023 consisting of an Analysis breakdown by Incident Type.
- 4. A Response Times Report for January 2023 showing 90th Percentile Alarm Handling, Turnout, Travel and Overall Emergent Responses.
- 5. A Volume Heat Map Report showing the volume location of incidents occurring over the last 12 months.
- 6. A Response Time Heat Map Report showing response times occurring over the last 12 months.

If you have any questions with respect to any of these reports, please do not hesitate to ask.



357 FORDING ISLAND ROAD OKATIE, SOUTH CAROLINA 29909



# Incident Responses by Type January 2023



Total of Incident Type: 826



357 FORDING ISLAND ROAD OKATIE, SOUTH CAROLINA 29909



# Incident Responses by Station January 2023



### E

### **BLUFFTON TOWNSHIP FIRE DISTRICT**

357 FORDING ISLAND ROAD OKATIE, SOUTH CAROLINA 29909



# Lift & Assist Responses by Station January 2023





357 FORDING ISLAND ROAD OKATIE, SOUTH CAROLINA 29909



# Response Times Report January 2023





357 FORDING ISLAND ROAD OKATIE, SOUTH CAROLINA 29909



## Incident Responses Heat Map Last 12 Months





357 FORDING ISLAND ROAD OKATIE, SOUTH CAROLINA 29909



### Response Time Heat Map Last 12 Months