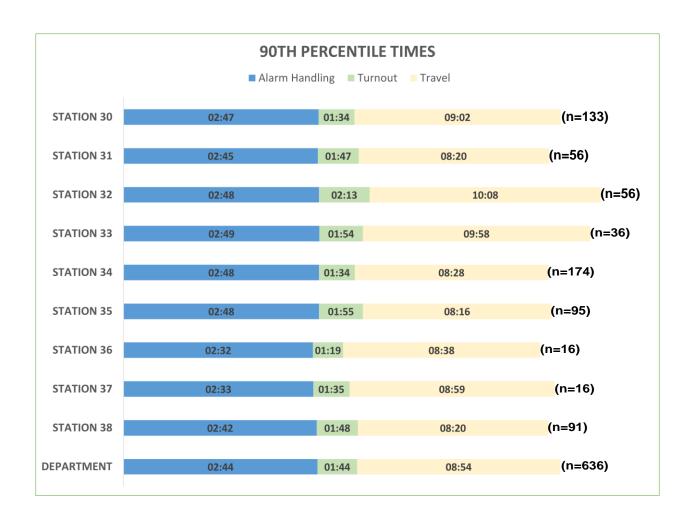

# Response Times Report January 2023

357 FORDING ISLAND ROAD OKATIE, SOUTH CAROLINA 29909