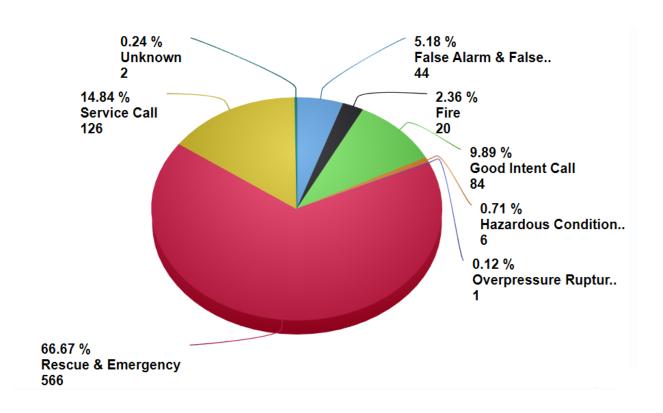

## Incident Responses by Type February 2024

Total of **Incident Type:** 849

357 FORDING ISLAND ROAD OKATIE, SOUTH CAROLINA 29909