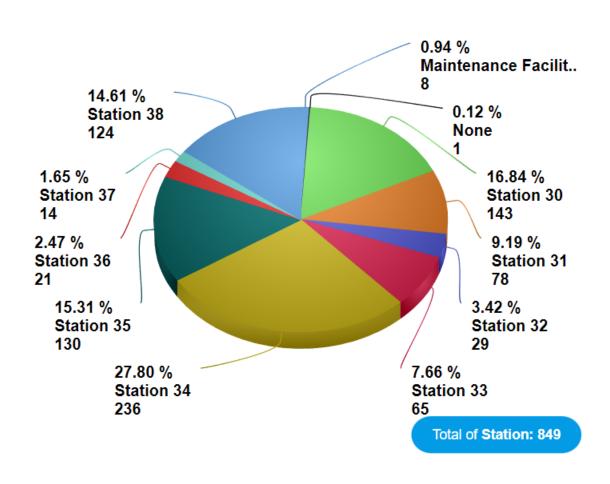

# Incident Responses by Station February 2024

357 FORDING ISLAND ROAD OKATIE, SOUTH CAROLINA 29909