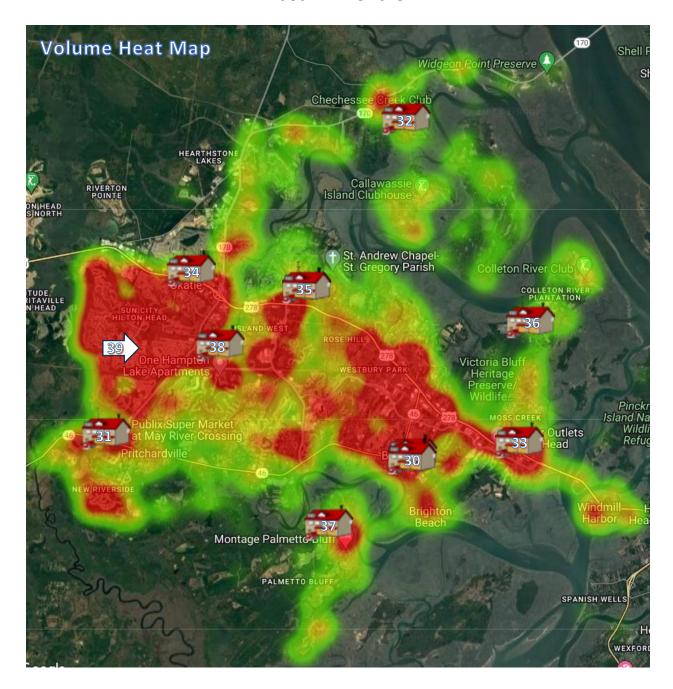

Please find attached a total of five statistical reports:

- 1. An Incident Analysis Report for February 2024 consisting of an Analysis breakdown by Incident Type.
- 2. An Incident Analysis Report for February 2024 consisting of an Analysis breakdown by District.
- 3. A Response Times Report for February 2024 showing 90th Percentile Alarm Handling, Turnout, Travel, and Overall Emergent Responses.
- 4. A Volume Heat Map Report showing the volume location of incidents occurring over the last 12 months.
- 5. A Response Time Heat Map Report showing response times occurring over the last 12 months.

### Incident Responses Heat Map Last 12 Months

357 FORDING ISLAND ROAD OKATIE, SOUTH CAROLINA 29909