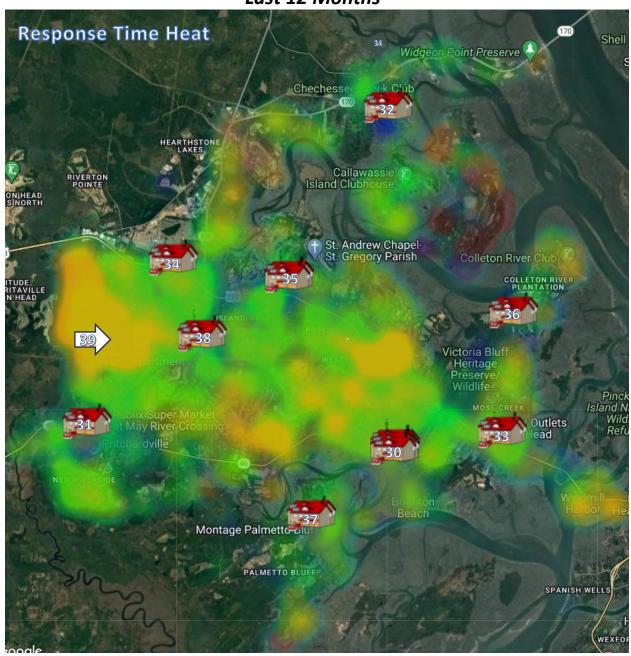

Please find attached a total of five statistical reports:

- 1. An Incident Analysis Report for February 2024 consisting of an Analysis breakdown by Incident Type.
- 2. An Incident Analysis Report for February 2024 consisting of an Analysis breakdown by District.
- 3. A Response Times Report for February 2024 showing 90th Percentile Alarm Handling, Turnout, Travel, and Overall Emergent Responses.
- 4. A Volume Heat Map Report showing the volume location of incidents occurring over the last 12 months.
- 5. A Response Time Heat Map Report showing response times occurring over the last 12 months.

### **Response Time Heat Map**

**Last 12 Months** 