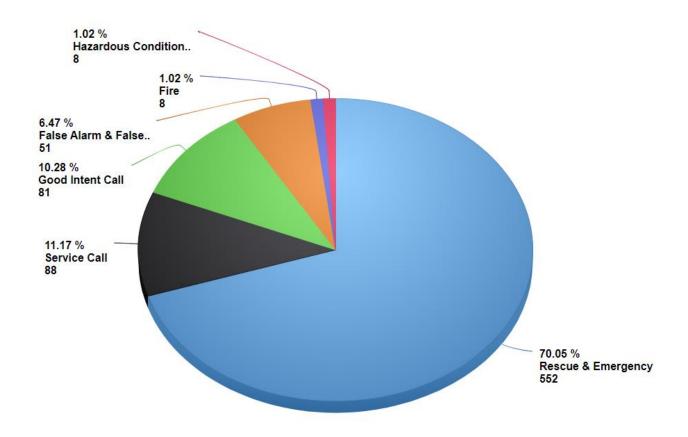

### Incident Responses by Type February 2023

Total of Incident Type: 788

357 FORDING ISLAND ROAD OKATIE, SOUTH CAROLINA 29909