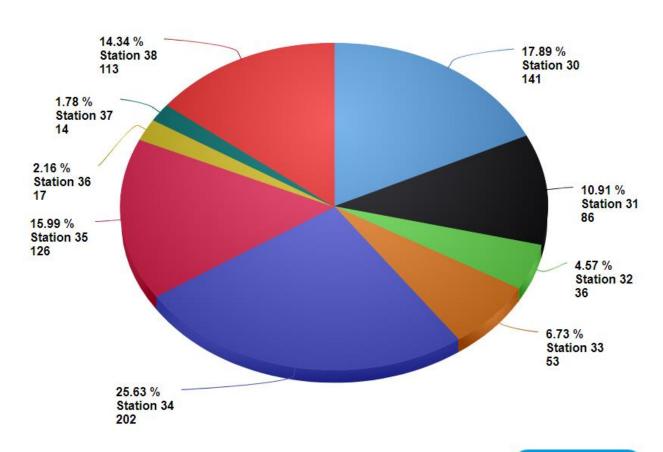

### Incident Responses by Station February 2023

Total of Station: 788

357 FORDING ISLAND ROAD OKATIE, SOUTH CAROLINA 29909