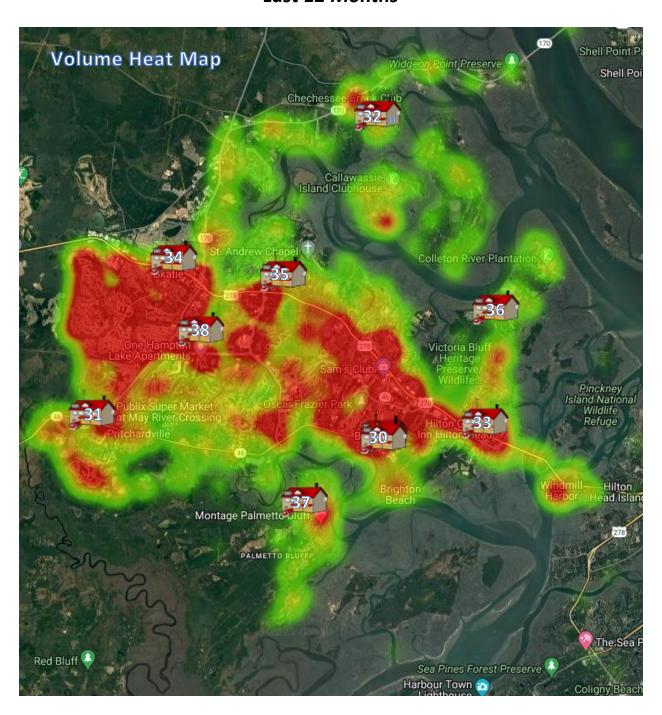

| 65    |
| STATION 32 | 02:57          | 01:39   | 10:28  | 15:04          | 29    |
| STATION 33 | 03:09          | 01:39   | 09:15  | 14:03          | 37    |
| STATION 34 | 03:00          | 01:41   | 09:30  | 14:11          | 115   |
| STATION 35 | 03:02          | 01:49   | 07:44  | 12:35          | 92    |
| STATION 36 | 02:09          | 02:13   | 08:57  | 13:19          | 14    |
| STATION 37 | 02:39          | 01:30   | 07:30  | 11:39          | 12    |
| STATION 38 | 02:43          | 01:47   | 09:57  | 14:27          | 109   |
| DEPARTMENT | 02:51          | 01:45   | 09:04  | 13:40          | 585   |

# BTFD RESOLUTION EST. 1970

#### **BLUFFTON TOWNSHIP FIRE DISTRICT**

357 FORDING ISLAND ROAD OKATIE, SOUTH CAROLINA 29909



### Incident Responses Heat Map Last 12 Months



## BTFD RES

#### **BLUFFTON TOWNSHIP FIRE DISTRICT**

357 FORDING ISLAND ROAD OKATIE, SOUTH CAROLINA 29909



### Response Time Heat Map Last 12 Months