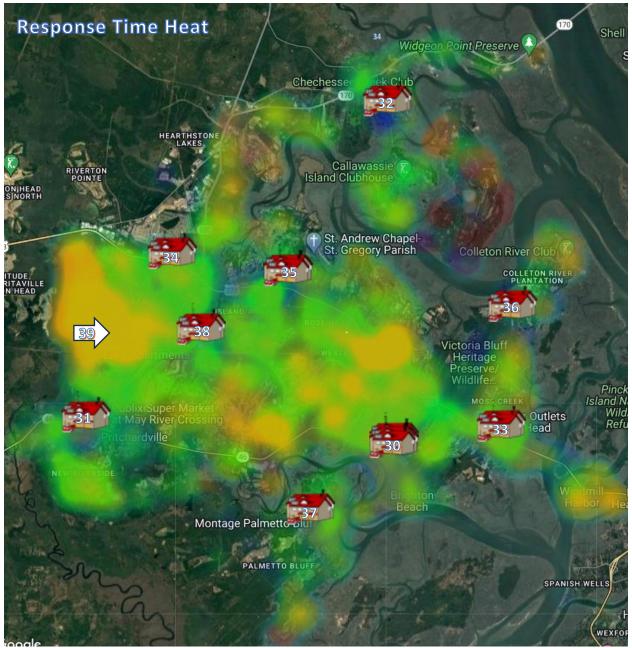

Please find attached a total of five statistical reports:

- 1. An Incident Analysis Report for December 2023 consisting of an Analysis breakdown by Incident Type.
- 2. An Incident Analysis Report for December 2023 consisting of an Analysis breakdown by District.
- 3. A Response Times Report for December 2023 showing 90th Percentile Alarm Handling, Turnout, Travel, and Overall Emergent Responses.
- 4. A Volume Heat Map Report showing the volume location of incidents occurring over the last 12 months.
- 5. A Response Time Heat Map Report showing response times occurring over the last 12 months.

### Response Time Heat Map Last 12 Months