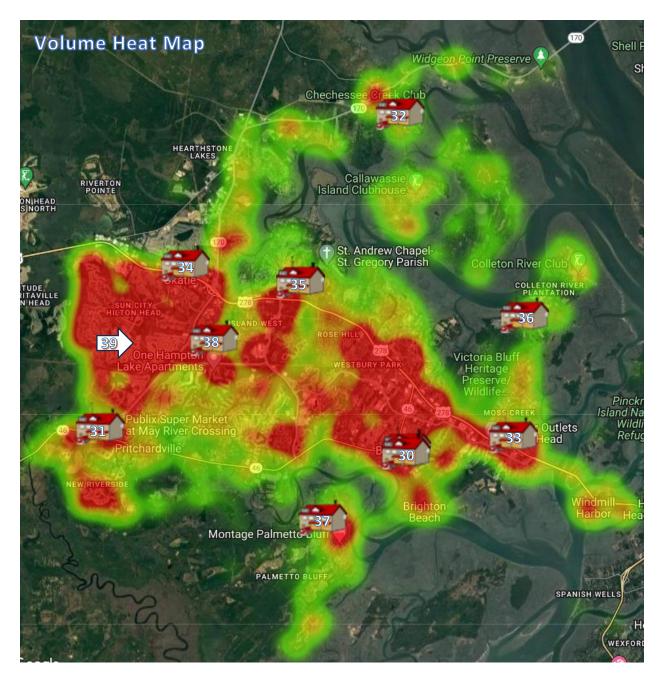

Please find attached a total of five statistical reports:

- 1. An Incident Analysis Report for December 2023 consisting of an Analysis breakdown by Incident Type.
- 2. An Incident Analysis Report for December 2023 consisting of an Analysis breakdown by District.
- 3. A Response Times Report for December 2023 showing 90th Percentile Alarm Handling, Turnout, Travel, and Overall Emergent Responses.
- 4. A Volume Heat Map Report showing the volume location of incidents occurring over the last 12 months.
- 5. A Response Time Heat Map Report showing response times occurring over the last 12 months.

## Incident Responses Heat Map Last 12 Months

357 FORDING ISLAND ROAD OKATIE, SOUTH CAROLINA 29909