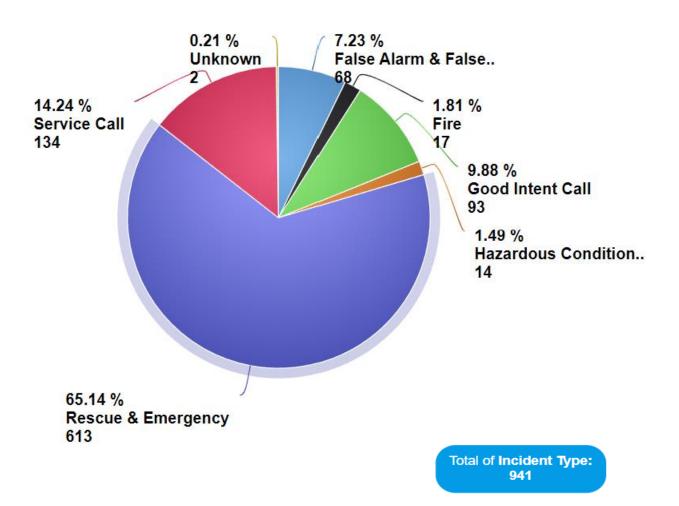

# Incident Responses by Type

357 FORDING ISLAND ROAD OKATIE, SOUTH CAROLINA 29909

357 FORDING ISLAND ROAD OKATIE, SOUTH CAROLINA 29909

December 2023

357 FORDING ISLAND ROAD OKATIE, SOUTH CAROLINA 29909