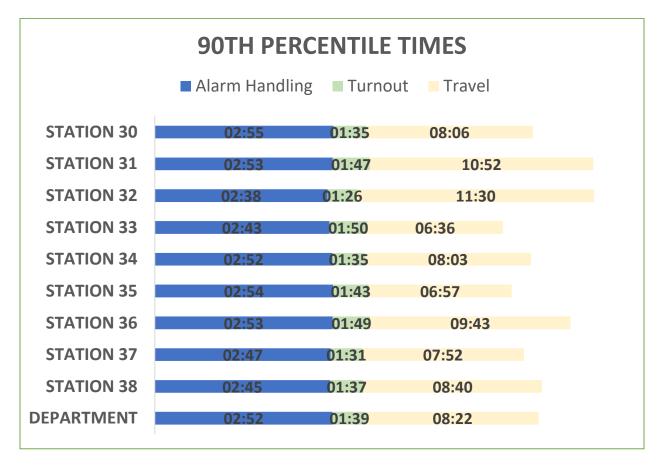

# 90<sup>th</sup> Percentile Response Times Report August 2023

| 02:52<br>02:55<br>02:53 | 01:39<br>01:35                                     | 08:22<br>08:06                                                                    | 12:59<br>13:41                                                                             | 709                                                                                                                      |
|-------------------------|----------------------------------------------------|-----------------------------------------------------------------------------------|--------------------------------------------------------------------------------------------|--------------------------------------------------------------------------------------------------------------------------|
|                         | 01:35                                              | 08:06                                                                             | 12.11                                                                                      |                                                                                                                          |
| 02.52                   |                                                    |                                                                                   | 15.41                                                                                      | 120                                                                                                                      |
| 02.55                   | 01:47                                              | 10:52                                                                             | 17:08                                                                                      | 72                                                                                                                       |
| 02:38                   | 01:26                                              | 11:30                                                                             | 15:55                                                                                      | 31                                                                                                                       |
| 02:43                   | 01:50                                              | 06:36                                                                             | 11:05                                                                                      | 56                                                                                                                       |
| 02:52                   | 01:35                                              | 08:03                                                                             | 12:24                                                                                      | 147                                                                                                                      |
| 02:54                   | 01:43                                              | 06:57                                                                             | 11:39                                                                                      | 121                                                                                                                      |
| 02:53                   | 01:49                                              | 09:43                                                                             | 13:13                                                                                      | 15                                                                                                                       |
| 02:47                   | 01:31                                              | 07:52                                                                             | 12:52                                                                                      | 15                                                                                                                       |
| 02:45                   | 01:37                                              | 08:40                                                                             | 13:23                                                                                      | 110                                                                                                                      |
|                         | 02:38<br>02:43<br>02:52<br>02:54<br>02:53<br>02:47 | 02:38 01:26   02:43 01:50   02:52 01:35   02:54 01:43   02:53 01:49   02:47 01:31 | 02:3801:2611:3002:4301:5006:3602:5201:3508:0302:5401:4306:5702:5301:4909:4302:4701:3107:52 | 02:3801:2611:3015:5502:4301:5006:3611:0502:5201:3508:0312:2402:5401:4306:5711:3902:5301:4909:4313:1302:4701:3107:5212:52 |