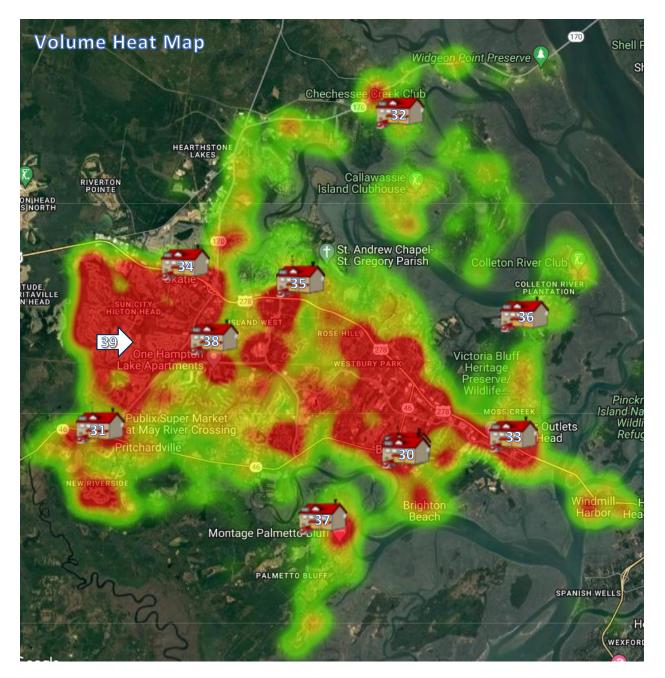

# Incident Responses Heat Map Last 12 Months

357 FORDING ISLAND ROAD OKATIE, SOUTH CAROLINA 29909