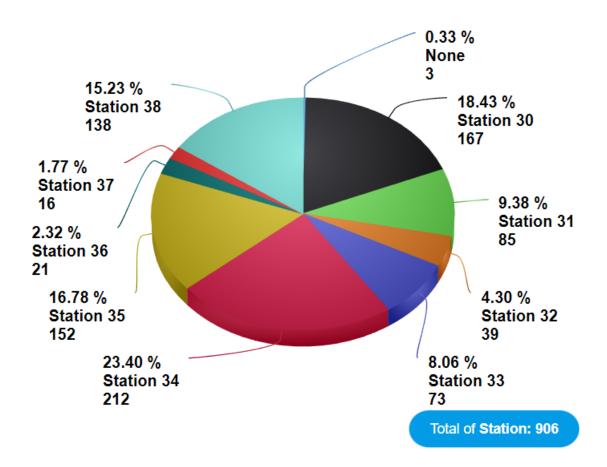

## Incident Responses by Station August 2023

357 FORDING ISLAND ROAD OKATIE, SOUTH CAROLINA 29909