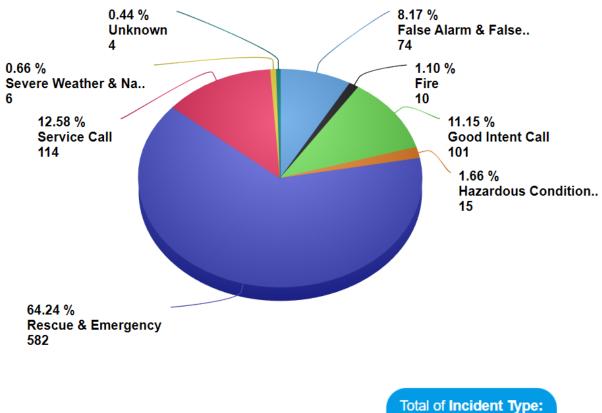

## Incident Responses by Type August 2023

Total of Incident Type: 906

357 FORDING ISLAND ROAD OKATIE, SOUTH CAROLINA 29909