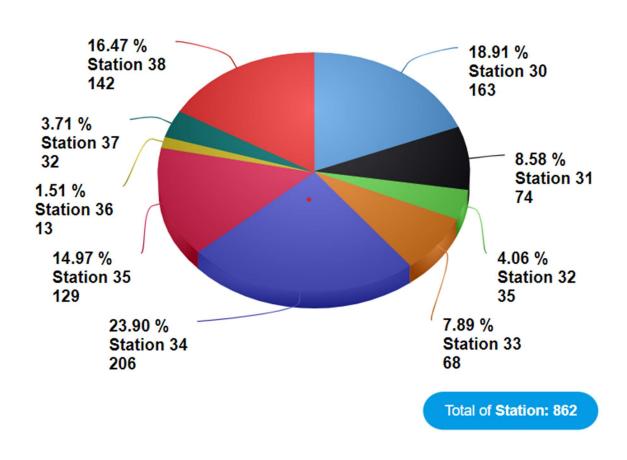

# Incident Responses by Station April 2023

357 FORDING ISLAND ROAD OKATIE, SOUTH CAROLINA 29909