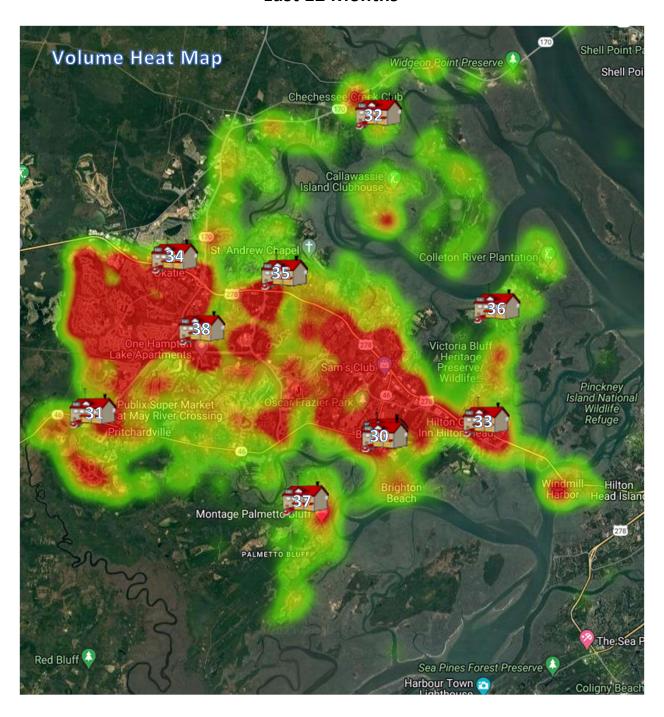

### Incident Responses Heat Map Last 12 Months

357 FORDING ISLAND ROAD OKATIE, SOUTH CAROLINA 29909