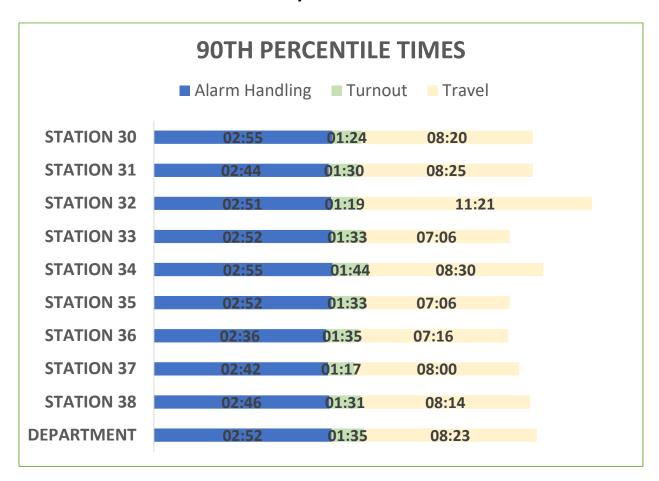

### 90<sup>th</sup> Percentile Response Times Report *April 2023*

|            | Alarm Handling | Turnout | Travel | Total Response | Count |
|------------|----------------|---------|--------|----------------|-------|
| STATION 30 | 02:55          | 01:24   | 08:20  | 14:26          | 122   |
| STATION 31 | 02:44          | 01:30   | 08:25  | 13:26          | 53    |
| STATION 32 | 02:51          | 01:19   | 11:21  | 15:01          | 21    |
| STATION 33 | 02:52          | 01:33   | 07:21  | 11:04          | 43    |
| STATION 34 | 02:55          | 01:44   | 08:30  | 12:40          | 149   |
| STATION 35 | 02:52          | 01:33   | 07:06  | 12:26          | 99    |
| STATION 36 | 02:36          | 01:35   | 07:16  | 16:17          | 10    |
| STATION 37 | 02:42          | 01:17   | 08:00  | 12:10          | 28    |
| STATION 38 | 02:46          | 01:31   | 08:14  | 12:30          | 110   |
| DEPARTMENT | 02:52          | 01:35   | 08:23  | 13:31          | 635   |