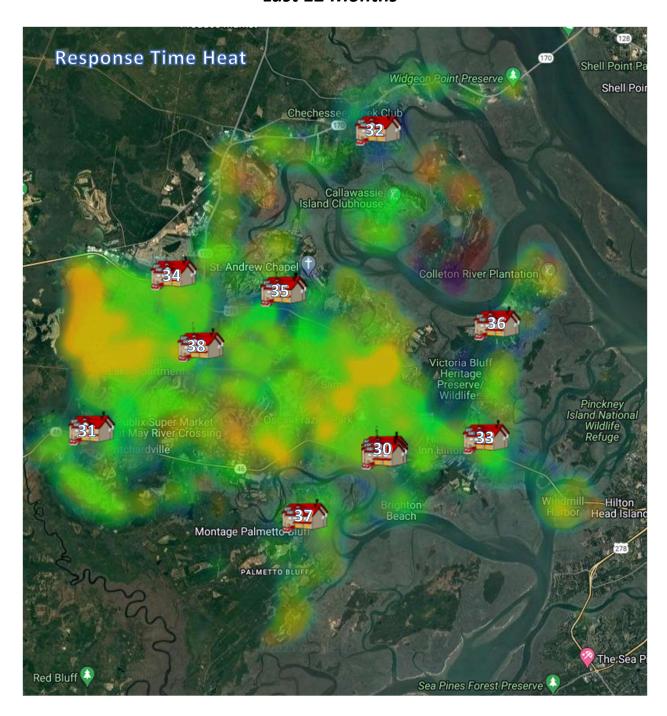

33 | 02:52          | 01:33   | 07:21  | 11:04          | 43    |
| STATION 34 | 02:55          | 01:44   | 08:30  | 12:40          | 149   |
| STATION 35 | 02:52          | 01:33   | 07:06  | 12:26          | 99    |
| STATION 36 | 02:36          | 01:35   | 07:16  | 16:17          | 10    |
| STATION 37 | 02:42          | 01:17   | 08:00  | 12:10          | 28    |
| STATION 38 | 02:46          | 01:31   | 08:14  | 12:30          | 110   |
| DEPARTMENT | 02:52          | 01:35   | 08:23  | 13:31          | 635   |

P: (843) 757-2800 E: <u>corn@blufftonfd.com</u> F: (843) 757-7305



357 FORDING ISLAND ROAD OKATIE, SOUTH CAROLINA 29909



### Incident Responses Heat Map Last 12 Months





357 FORDING ISLAND ROAD OKATIE, SOUTH CAROLINA 29909



### Response Time Heat Map Last 12 Months