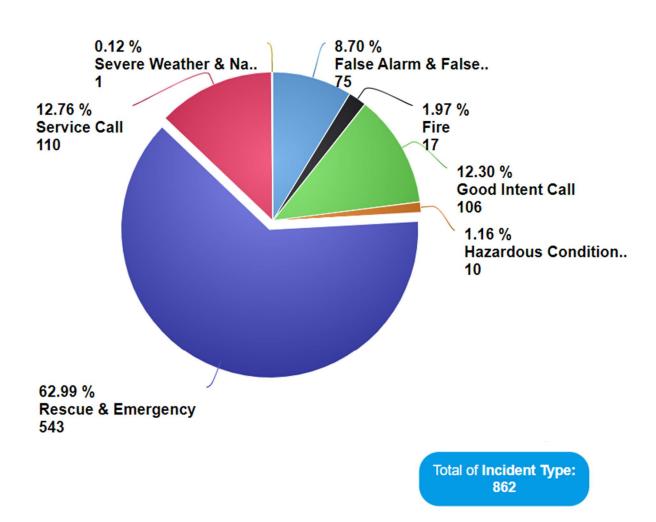

# Incident Responses by Type April 2023

357 FORDING ISLAND ROAD OKATIE, SOUTH CAROLINA 29909